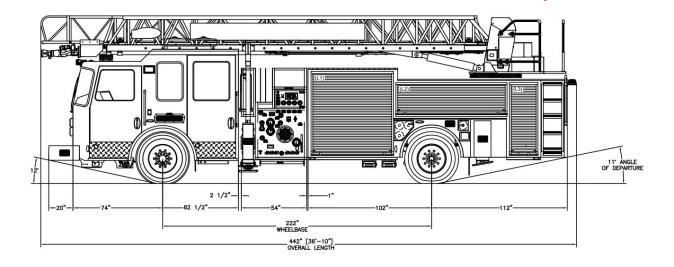

#### **DIMENSIONS**

Overall Height: 138"

Overall Length: 442"

Wheelbase: 222"