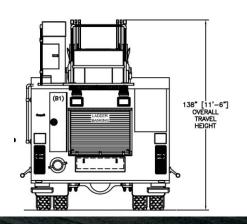

#### **DIMENSIONS**

Overall Height: 138"

Overall Length: 442"

Wheelbase: 222"