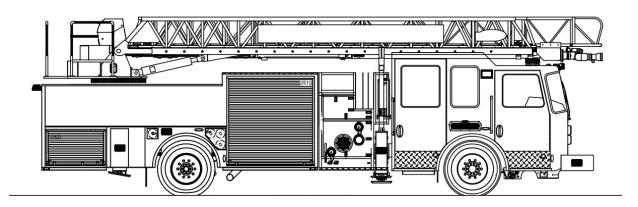

#### **BODY**

- 79'Body Constructed of 3/16" Aluminum
- Full Height Compartments as Deep as 26"
- Robinson Roll-up Doors with Brushed Finish on All Compartments

## **AERIAL**

- 79' AerialCat Ladder, 750# Tip Load
- (2) Front Downjacks and (2) H Beam Outriggers with 14' Stance
- Quick Deploy, Permanently Attached Self-Centering Steel Foot Pad
- 1500gpm Waterway with Store Front Blitz Capability
- Akron SteamMaster II Electrically Controlled Aerial Monitor and Nozzle
- ¼" Ice and 50mph Wind Rating
- Luminescent Rung Covers
- 2.5:1 Structural Safety Factor