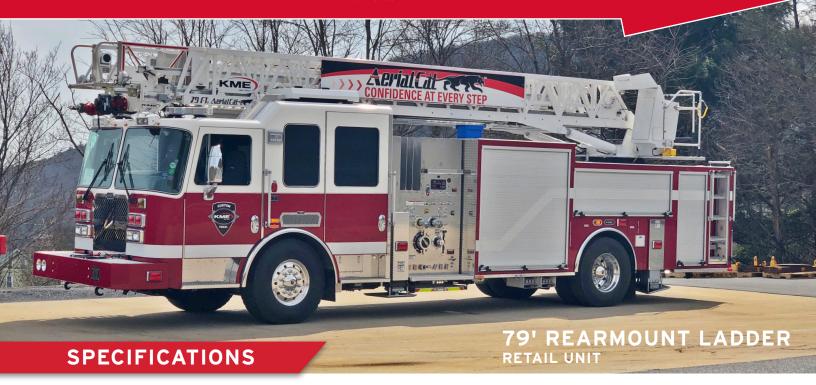

# **GSO 10574**

#### **BODY**

- 79'Body Constructed of 3/16" Aluminum
- Full Height Compartments as Deep as 26"
- Robinson Roll-up Doors with Brushed Finish on All Compartments

## **AERIAL**

- 79' AerialCat Ladder, 750# Tip Load
- (2) Front Downjacks and (2) H Beam Outriggers with 14' Stance
- Quick Deploy, Permanently Attached Self-Centering Steel Foot Pad
- 1500gpm Waterway with Store Front Blitz Capability
- Akron SteamMaster II Electrically Controlled Aerial Monitor and Nozzle
- ¼" Ice and 50mph Wind Rating
- Luminescent Rung Covers
- 2.5:1 Structural Safety Factor