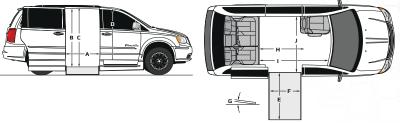

## Dimensions

All dimensions are for reference only.

| Door Opening Usable Width (Slide Door)           | Α | 32.5"  |
|--------------------------------------------------|---|--------|
| Door Opening Usable Height (Slide Door)          | В | 55"    |
| Interior Height at Center of Van                 | C | 59"    |
| Interior Height at Driver and Passenger Position | D | 57.75" |
| Ramp Length                                      | E | 52"    |
| Ramp Width (Usable Clear Opening)                | F | 32"    |
| Ramp Angle                                       | G | 9.5°   |
| Interior Floor Length (Behind Front Seats)       | н | 57"    |
| Overall Interior Floor Length (Flat Area)        | 1 | 87.5"  |
| Interior Width at B Pillars                      | J | 62"    |
|                                                  |   |        |

Due to manufacturing tolerances both with the OEM vehicle and the conversion components, all dimensions may vary slightly from those shown.

© 2016 BraunAbility<sup>®</sup>. All rights reserved. All illustrations, descriptions and specifications in this brochure are based on the latest product information at the time of publication. The Braun Corporation reserves the right to make changes at any time without notice.