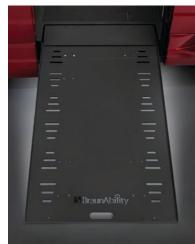

## Our 32" wide ramp accommodates more

wheelchair and scooter sizes than any other infloor system. Coupled with our exclusive Customer Convenience Package, which features chimes and a lighted ramp upon deploy and stow, this is a first-class mobility option. Visit your dealer today and experience the BraunAbility® Dodge Power Infloor.

## Industry First 32" Wide Lighted Infloor Ramp

With a ramp angle of 9.5° and a smooth transition plate, BraunAbility® makes entering & exiting effortless.