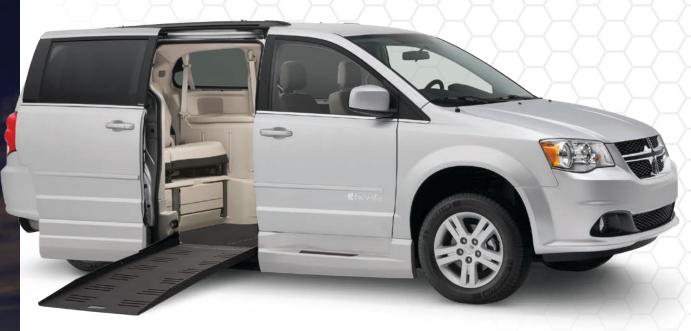

## Dodge Power Foldout XT

One of the most popular wheelchair vans in the industry, the Dodge Power Foldout XT offers greater visibility and more head clearance (56.5" through the sliding door) than any other option in our line-up. That's an additional four inches more than standards side-entry models!

You'll also appreciate the interior roominess, allowing for easier wheelchair navigation. An improved kneeling system lowers the rear suspension further than ever before, resulting in a lower, more wheelchair-friendly ramp slope. Come see why this is one of the most popular conversions in the industry — visit your BraunAbility® dealer today!

## **Extra Headroom**

With a full 56-1/2" clearance through the doorway and up to 61" inside the van, the spacious XT is the right choice for taller wheelchair and scooter users.