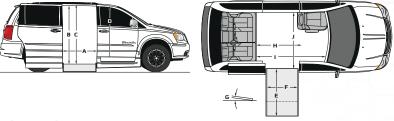

## Dimensions

All dimensions are for reference only.

|                                                         |   | •      |
|---------------------------------------------------------|---|--------|
| Door Opening Usable Width (Slide Door)                  | A | 31.5"  |
| Door Opening Usable Height (Slide Door)                 | В | 56.5"  |
| Interior Height at Center of Van                        | C | 61"    |
| Interior Height at Driver and Passenger Position        | D | 60"    |
| Ramp Length                                             | E | 52"    |
| Ramp Width (Usable Clear Opening)                       | F | 29.25" |
| Ramp Angle (with Vehicle Kneeled on a Power Conversion) | G | 7.5°   |
| Interior Floor Length (Behind Front Seats)              | н | 57"    |
| Overall Interior Floor Length (Flat Area)               | 1 | 87.5"  |
| Interior Width at B Pillars                             | J | 62"    |
|                                                         |   |        |

Due to manufacturing tolerances both with the OEM vehicle and the conversion components, all dimensions may vary slightly from those shown.

© 2016 BraunAbility<sup>®</sup>. All rights reserved. All illustrations, descriptions and specifications in this brochure are based on the latest product information at the time of publication. The Braun Corporation reserves the right to make changes at any time without notice.