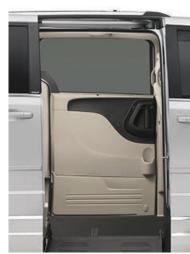

## **Extra Headroom**

With a full 56-1/2" clearance through the doorway and up to 61" inside the van, the spacious XT is the right choice for taller wheelchair and scooter users.