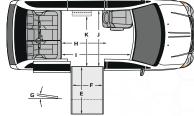

## **Dimensions**

All dimensions are for reference only.

|                                                                    |   | ,      |
|--------------------------------------------------------------------|---|--------|
| Door Opening Usable Width (Slide Door)                             | Α | 31.5"  |
| Door Opening Usable Height (Slide Door)                            | В | 52.5"  |
| Interior Height at Center of Van                                   | C | 57.25" |
| Interior Height at Driver and Passenger Position                   | D | 56.25" |
| Ramp Length                                                        | E | 52"    |
| Ramp Width (Usable Clear Opening)                                  | F | 29.25" |
| Ramp Angle (with Vehicle Kneeled on a Power Conversion)            | G | 9.2°   |
| Interior Floor Length (Behind Front Seats)                         | Н | 57"    |
| Overall Interior Floor Length (Flat Area)                          | 1 | 87.5"  |
| Interior Width at B Pillars                                        | J | 62"    |
| Interior Width to Optional One Passenger Flip & Fold Seat (Folded) | K | 46"    |
|                                                                    |   |        |

Due to manufacturing tolerances both with the OEM vehicle and the conversion components, all dimensions may vary slightly from those shown.

© 2016 BraunAbility<sup>®</sup>. All rights reserved. All illustrations, descriptions and specifications in this brochure are based on the latest product information at the time of publication. The Braun Corporation reserves the right to make changes at any time without notice.