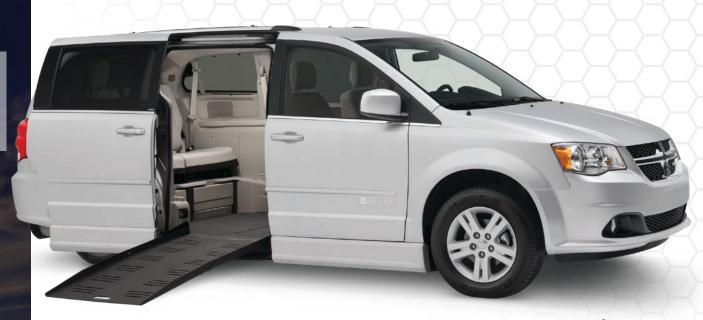

## Dodge Power Foldout

For over 20 years, the Dodge Power Foldout has been the workhorse of the BraunAbility® fleet. Complete with extra interior space, the latest Dodge side-entry offers the room of a minivan with the appeal of an SUV. Added comforts like a rear fold-down footrest add to a more refined interior.

There's never been a better time to experience this popular mobility option. Schedule your visit to a BraunAbility® dealer today!

800.THE.LIFT 800.843.5438

braunability.com