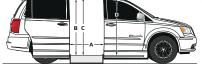

## **Dimensions**

All dimensions are for reference only.

|                                                                    |   | ,      |
|--------------------------------------------------------------------|---|--------|
| Door Opening Usable Width (Slide Door)                             | Α | 31.5"  |
| Door Opening Usable Height (Slide Door)                            | В | 52.5"  |
| Interior Height at Center of Van                                   | C | 57.25" |
| Interior Height at Driver and Passenger Position                   | D | 56.25" |
| Ramp Length                                                        | E | 52"    |
| Ramp Width (Usable Clear Opening)                                  | F | 29.25" |
| Ramp Angle (with Vehicle Kneeled on a Power Conversion)            | G | 9.2°   |
| Interior Floor Length (Behind Front Seats)                         | Н | 57"    |
| Overall Interior Floor Length (Flat Area)                          | 1 | 87.5"  |
| Interior Width at B Pillars                                        | J | 62"    |
| Interior Width to Optional One Passenger Flip & Fold Seat (Folded) | K | 46"    |
|                                                                    |   |        |

Due to manufacturing tolerances both with the OEM vehicle and the conversion components, all dimensions may vary slightly from those shown.

© 2016 BraunAbility<sup>®</sup>. All rights reserved. All illustrations, descriptions and specifications in this brochure are based on the latest product information at the time of publication. The Braun Corporation reserves the right to make changes at any time without notice.