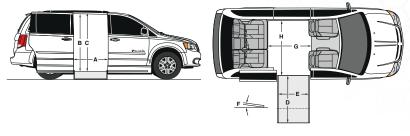

| Di | <br> |   | _ | - | _        |
|----|------|---|---|---|----------|
|    | РΠ   | 5 | ш | п | <b>-</b> |
|    | _    | _ | • |   | _        |

All dimensions are for reference only.

| Door Opening Usable Width (Side Door)           | A | 31"    |
|-------------------------------------------------|---|--------|
| Door Opening Usable Height (Side Door)          | В | 52.5"  |
| Interior Height at Center of Van                | C | 57.25" |
| Ramp Length                                     | D | 52"    |
| Ramp Width (Usable Clear Opening)               | E | 30"    |
| Ramp Angle                                      | F | 12.5°  |
| Interior Lowered Floor Length                   | G | 55"    |
| Interior Lowered Floor Length at Middle of Ramp | н | 59.5"  |
|                                                 |   |        |

Due to manufacturing tolerances both with the OEM vehicle and the conversion components, all dimensions may vary slightly from those shown.

© 2016 BraunAbility<sup>®</sup>. All rights reserved. All illustrations, descriptions and specifications in this brochure are based on the latest product information at the time of publication. The Braun Corporation reserves the right to make changes at any time without notice.