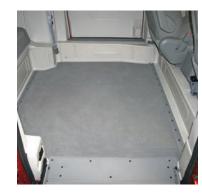

## **Lowered Floor**

The Dodge CompanionVan® floor is lowered from behind the front seats to the rear seat, providing 55" for the center wheelchair securement position. Tiedown tracks and a belt system are included.