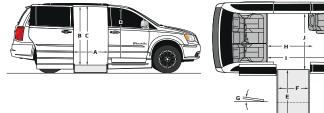

## Dimensions

All dimensions are for reference only.

| Door Opening Usable Width (Slide Door)                  | A  | 31.5"  |
|---------------------------------------------------------|----|--------|
| Door Opening Usable Height (Slide Door)                 | В  | 56.5"  |
| Interior Height at Center of Van                        | C  | 61"    |
| Interior Height at Driver and Passenger Position        | D  | 60"    |
| Ramp Length                                             | E  | 52"    |
| Ramp Width (Usable Clear Opening)                       | F  | 29.25" |
| Ramp Angle (with Vehicle Kneeled on a Power Conversion) | G  | 7.5°   |
| Interior Floor Length (Behind Front Seats)              | н  | 57"    |
| Overall Interior Floor Length (Flat Area)               | 1. | 87.5"  |
| Interior Width at B Pillars                             | J  | 62"    |
|                                                         |    |        |

Due to manufacturing tolerances both with the OEM vehicle and the conversion components, all dimensions may vary slightly from those shown.

© 2016 BraunAbility<sup>®</sup>. All rights reserved. All illustrations, descriptions and specifications in this brochure are based on the latest product information at the time of publication. The Braun Corporation reserves the right to make changes at any time without notice.