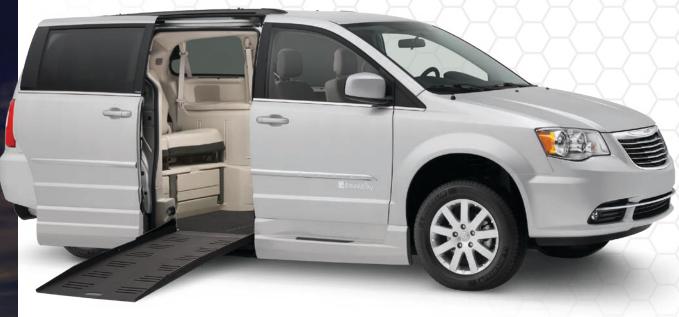

## **Chrysler Power Foldout XT**

One of the most popular wheelchair vans in the industry, the Chrysler Power Foldout XT offers greater visibility and more head clearance (56.5" through the sliding door) than any other option in our line-up. That's an additional four inches more than standards side-entry models!

You'll also appreciate the interior roominess, allowing for easier wheelchair navigation. An improved kneeling system lowers the rear suspension further than ever before, resulting in a lower, more wheelchair-friendly ramp slope. Come see why this is one of the most popular conversions in the industry — visit your BraunAbility® dealer today!

## **Extra Headroom**

With a full 56-1/2" clearance through the doorway and up to 61" inside the van, the spacious XT is the right choice for taller wheelchair and scooter users.